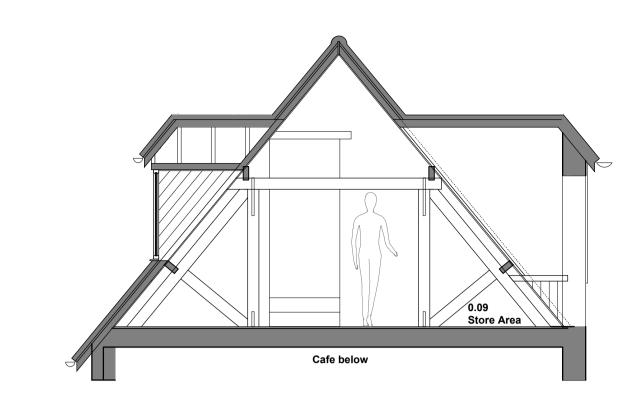

Section A-A | Existing Attic Space | 1:50 @ A1

RESPONSIBILITY IS NOT ACCEPTED FOR OTHERS SCALING DIRECTLY FROM THIS DRAWING. DO NOT SCALE FROM THIS DRAWING, USE WRITTEN DIMENSIONS ONLY.

3.0m ORIGINAL SHEET SIZE A1

City of York Council

Property & Asset Management Team

Conversion of Park Keepers Lodge Rowntree Park, Richardson St, York, YO23 1JU

Existing First & Second Floor Plans Section through Attic Space

SCALES DISCIPLINE PROJECT NUMBER ARCHITECT 18-01-1152 1:50