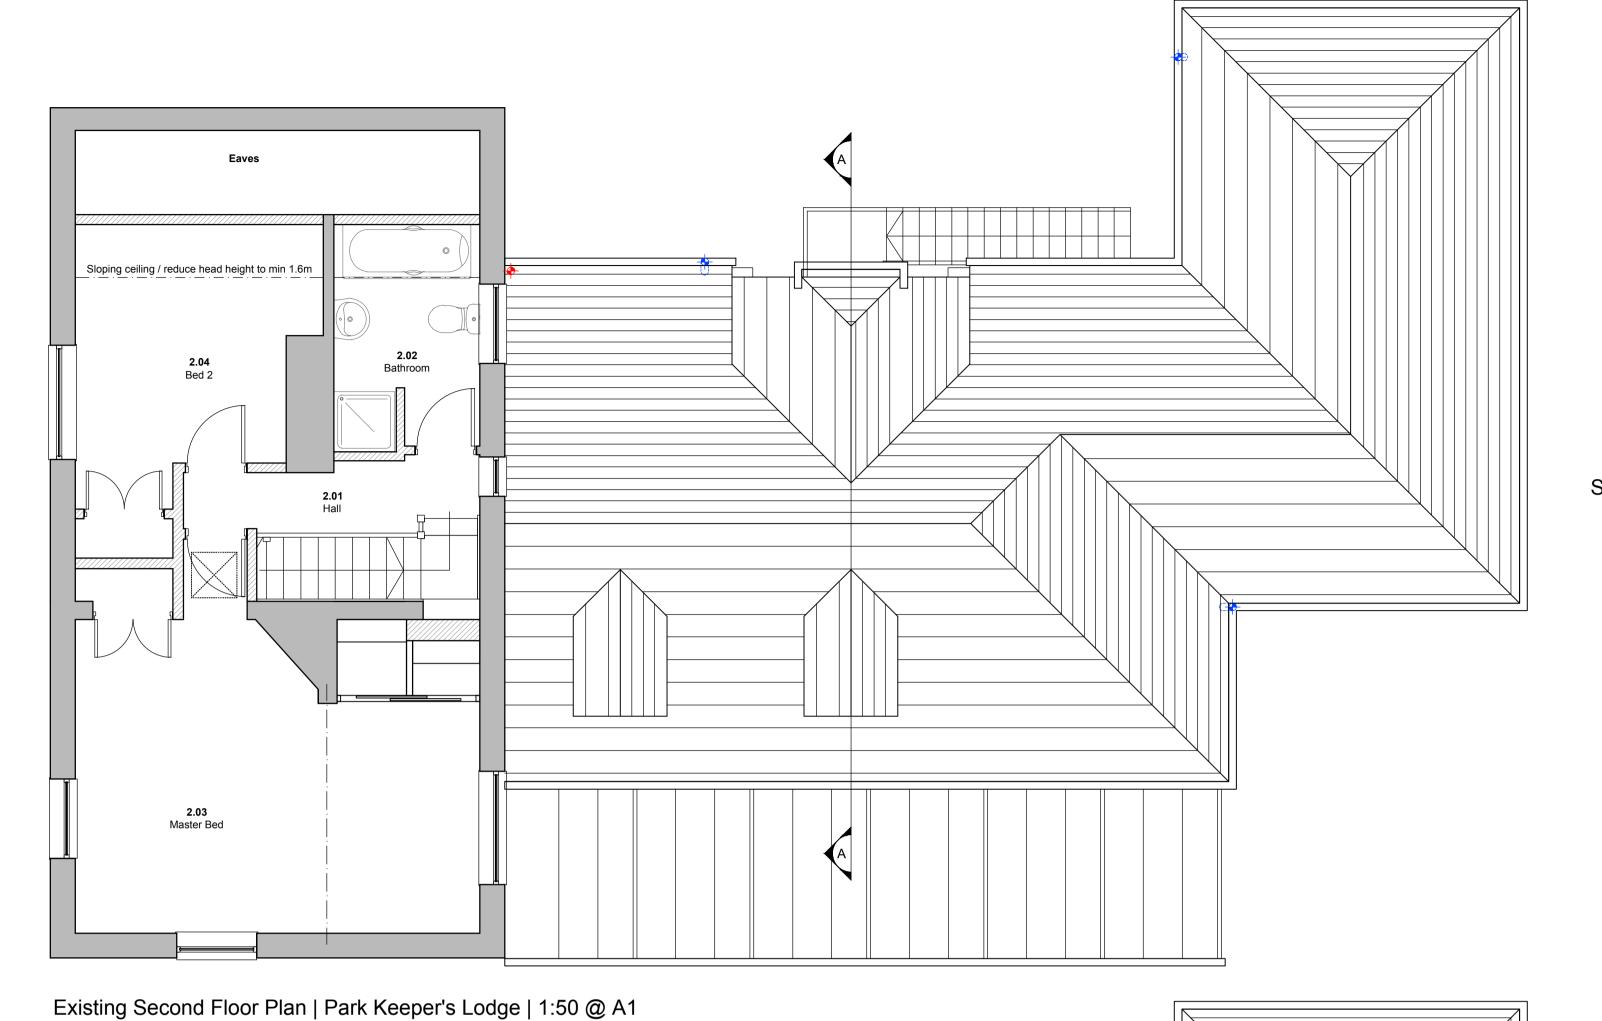

City of York Council

Property & Asset Management Team

Conversion of Park Keepers Lodge Rowntree Park, Richardson St, York, YO23 1JU

Existing First & Second Floor Plans Section through Attic Space

SCALES DISCIPLINE PROJECT NUMBER ARCHITECT 18-01-1152 1:50