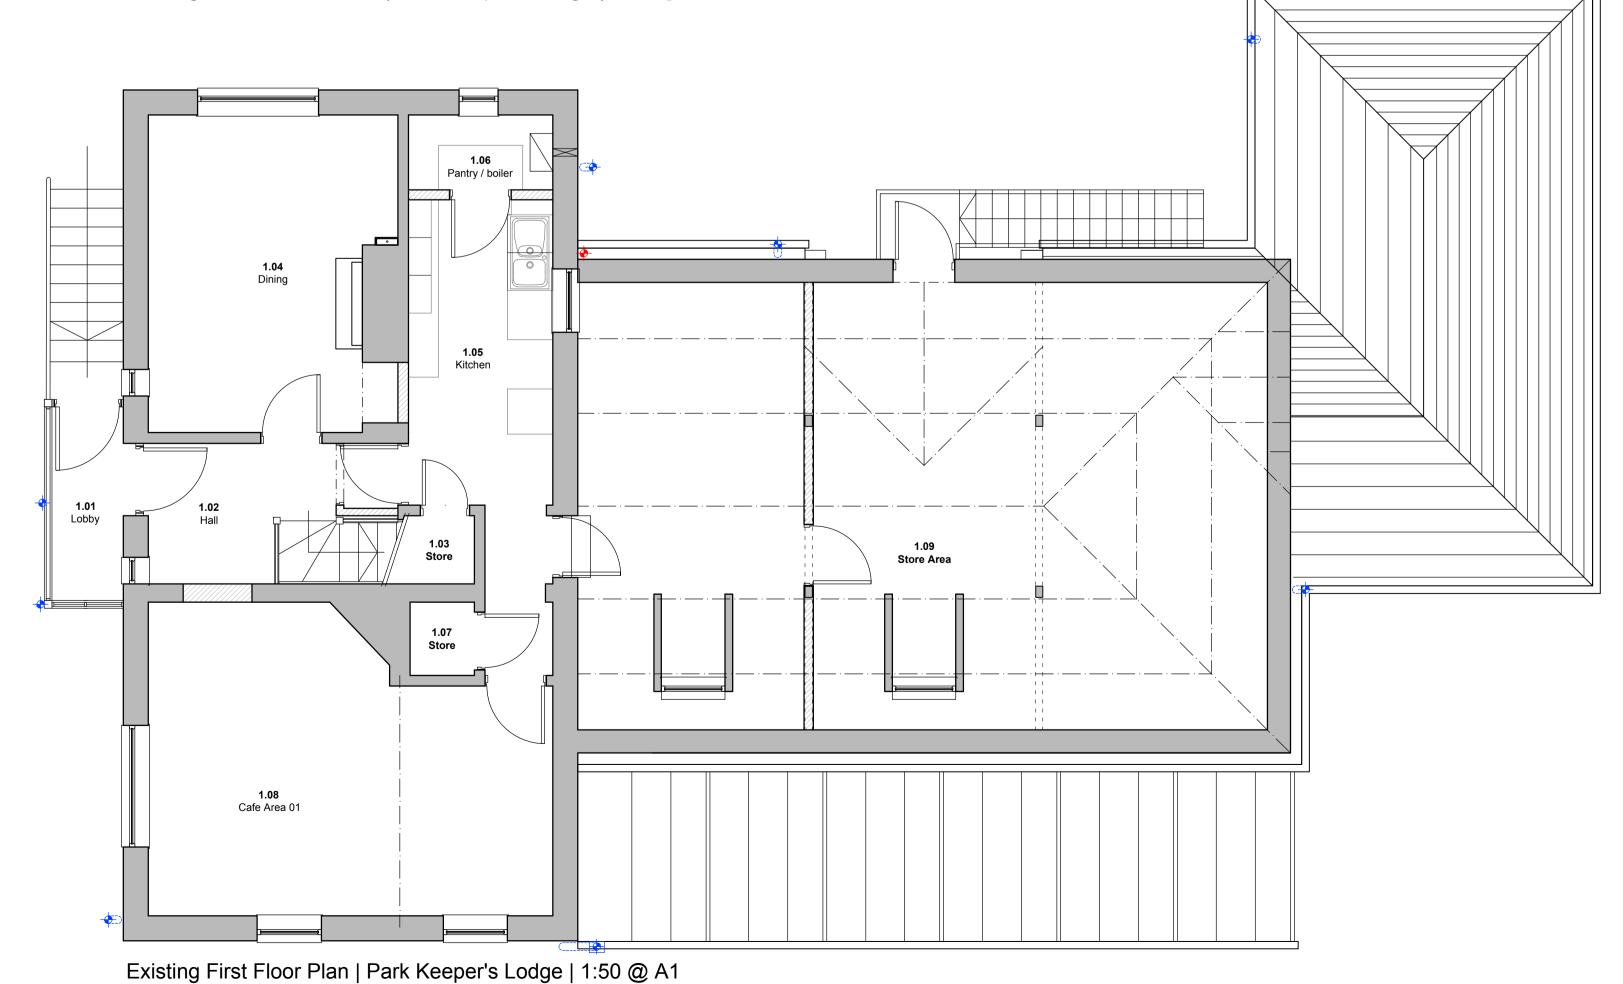

City of York Council

Property & Asset Management Team

Conversion of Park Keepers Lodge Rowntree Park, Richardson St, York, YO23 1JU

Existing First & Second Floor Plans Section through Attic Space

SCALES DISCIPLINE PROJECT NUMBER ARCHITECT 18-01-1152 1:50